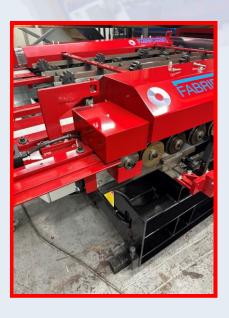

The outboard rolls are equipped with a clip for the duct and the other side an external TDF/TDC rolls for fittings a chomper is an optional extra (see below)

The Fabri-Flange takes advantages of a full Duct coil line, free standing roll former and clip roll former all into one thus saving space and at a fraction of the cost.