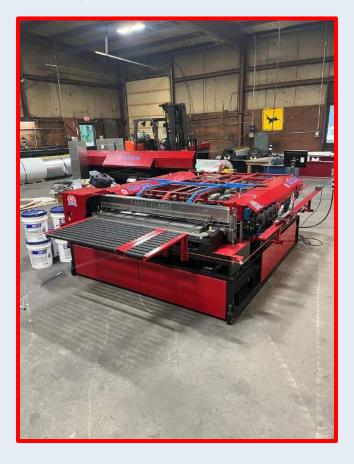

#### Fabriflange Seam Closer

The Fabri-Flange System takes a flat sheet with the male and female seams and notches already pre punched for "I" shape or fully wrapped duct and without no operator input

The machine Automatically forms the TDF/TDC (option of flange) and folds the duct up into a "L shape " or fully wrapped Duct the flange formed then it will close the Pittsburgh Duct With minimal operator input

The outboard rolls are equipped with a clip for the duct and the other side an external TDF/TDC rolls for fittings a chomper is an optional extra (see below)

The Fabri-Flange takes advantages of a full Duct coil line, free standing roll former and clip roll former all into one thus saving space and at a fraction of the cost.