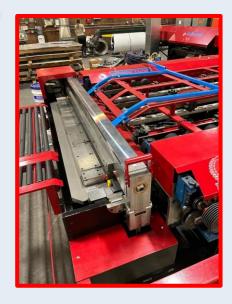

#### Fabriflange Seam Closer

The Fabri-Flange System takes a flat sheet with the male and female seams and notches already pre punched for "I" shape or fully wrapped duct and without no operator input

The machine Automatically forms the TDF/TDC (option of flange) and folds the duct up into a "L shape " or fully wrapped Duct the flange formed then it will close the Pittsburgh Duct With minimal operator input