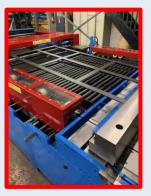

### Autofold Options

Notching included

2 pair of Notching stations both sides for Notching TDF/ TDC or drive cleated duct bottom set for TDF Included