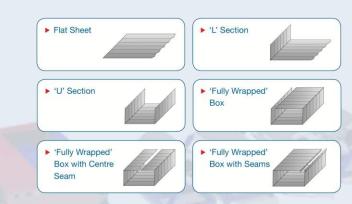

### **Transfer line Fabriflange**

A "U" or a "Z" shape either left or right direction as per customers flow

Ending with the Fabriflange form and fold into "L" Shape Duct "U" Shape duct Fully wrapped duct

## Z line Shown here