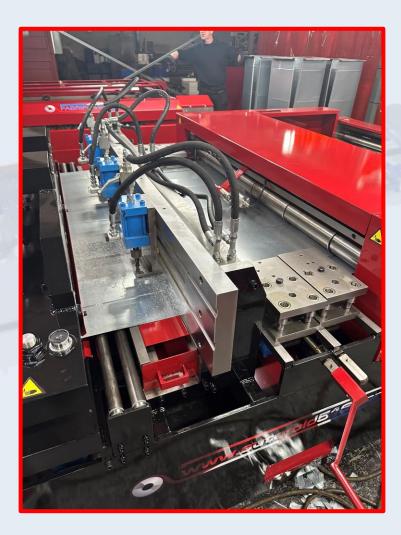

### Autofold Standard Features

All Autofolds have the standard features below

The Autofold fold and Shear Head has 2 blades that are equipped with 4 cutting sides each giving many years of continuous production The shear operates from the bottom to allow the duct to be wrapped around the fold Beam.

Sections that can be made on an Autofold

Leveller and Beading

The 7 roll leveller is the drive of the Autofold and is driven direct from the Autofold hydraulic gearbox to eliminate any wear or slack in chains found on other machines.

The leveller and Beader rolls can be operated from either side via direct shaft for added accuracy.

The rolls are s-45 carbon steel machined and ground And are of solid bar type.

No chains that can stretch are used in our levellers.