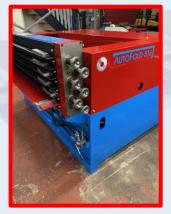

#### Hydraulic Servo Drive System

All Autofolds use the hydraulic drive system that is controlled by our Autofold "v" system this ensures energy efficient motors coupled with compact hydraulic system fitted inside all machines ,there is no air required on any Autofolds.