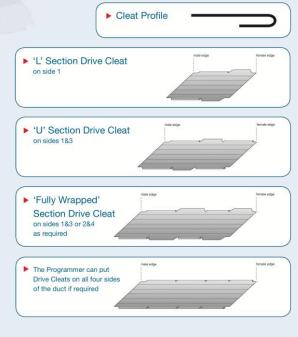

#### **Dual Head Drive Cleat**

optional

Inline drive cleat roll formers driven in line with the leveler motors

No Minimum or maximum size restriction.

Cleats can be on Sides 1+3 2+4 or all sides

Address Engel Europa International Ltd 19c Dorehouse Industrial Estate Sheffield S13 9NP United Kingdom 
 Tel
 0114 275 5433