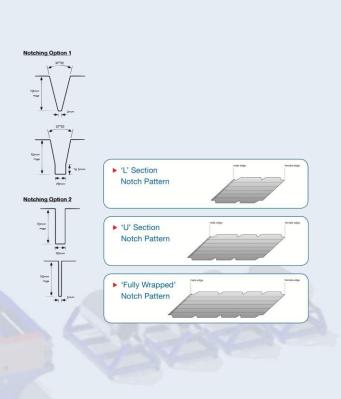

### **Transfer line Fabriflange**

A "U" or a "Z" shape either left or right direction as per customers flow

Ending with the Fabriflange form and fold into "L" Shape Duct "U" Shape duct Fully wrapped duct