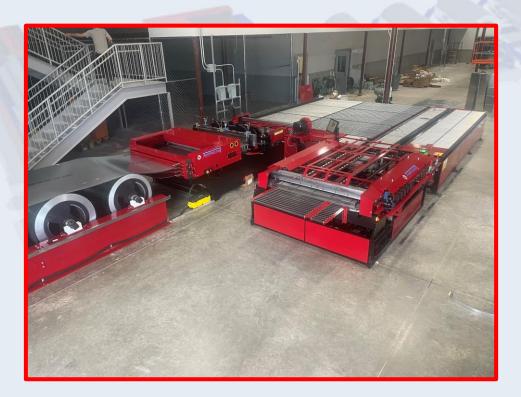

The Engel Europa Autofold Duct Transfer line offers customers the flexibility to have a duct machine built according to their exact specifications, ensuring it meets the diverse needs of duct manufacturing worldwide. While customized, the machine still adheres to the standard manufacturing processes that have been proven successful in factories around the globe for over 4 decades.

Having delivered thousands of machines since 1981, the Autofold range has consistently demonstrated its design durability and impressive payback results across the world.

**Robust Construction:** 

Every Autofold machine is constructed using heavy-duty welded frames, incorporating Bosch Rexroth hydraulics. Our machines also feature a proprietary controller and software that can be tailored to meet specific customer requirements.