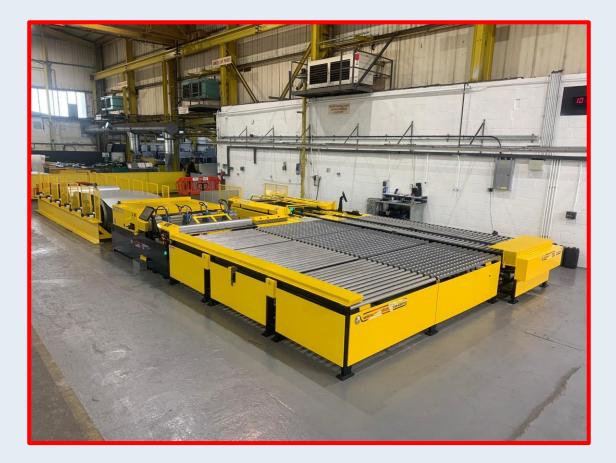

# Autofold 516

#### Full Automated Roll on Flange System

Address Engel Europa International Ltd 19c Dorehouse Industrial Estate Sheffield S13 9NP United Kingdom Tel0114 275 5433Fax0114 278 6797

Emailsales@engeleuropa.comWebwww.engeleuropa.com

The Engel Europa Autofold Duct Transfer line offers customers the flexibility to have a duct machine built according to their exact specifications, ensuring it meets the diverse needs of duct manufacturing worldwide. While customized, the machine still adheres to the standard manufacturing processes that have been proven successful in factories around the globe for over 4 decades.

Having delivered thousands of machines since 1981, the Autofold range has consistently demonstrated its design durability and impressive payback results across the world.

**Robust Construction:** 

Every Autofold machine is constructed using heavy-duty welded frames, incorporating Bosch Rexroth hydraulics. Our machines also feature a proprietary controller and software that can be tailored to meet specific customer requirements.